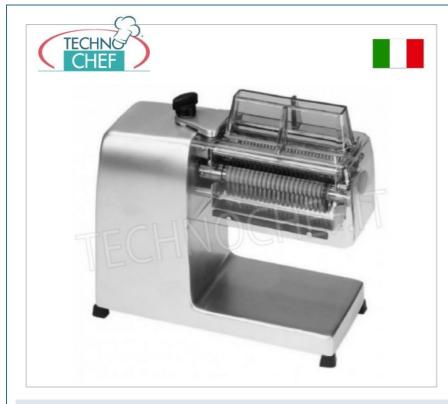

## DESCRIZIONE PROFESSIONALE

Mod.OS-TAG96 - TAGLIASTRISCE ELETTRICO con 30 LAME, per un TAGLIO da 6 mm:

- realizzato in alluminio anodizzato;
- gruppo lame in acciaio inox;
- dotato di 30 lame con distanza tra ogni lama di 6 mm;
- spessore massimo del prodotto da introdurre 20 mm;
- velocità di avanzamento del prodotto 20 mm al secondo;
- pettini copri lame per accompagnare il taglio della carne;
- è possibile utilizzare questa macchina anche per il taglio a strisce del prosciutto, formaggio, verdure ecc;
- motore completamente ermetico e con sistema di raffreddamento a flusso d'aria forzata;
- riduttore a ingranaggi in bagno d'olio;
- possibilità di lavorare per parecchie ore consecutive senza riscaldare il gruppo di taglio e senza emettere alcun rumore;
- il potente gruppo motoriduttore rimane stabile sul banco di lavoro e non necessita di alcuna attenzione;
- disponibile in versione MONOFASE o TRIFASE.