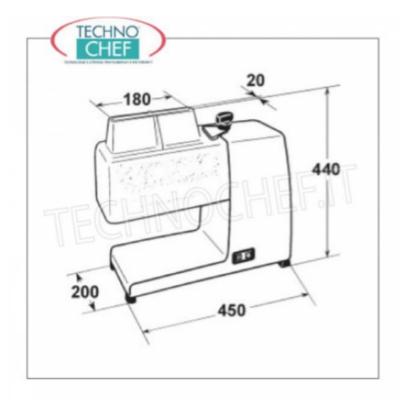

## SCHEDA TECNICA

| Peso netto (Kg) | 23  |
|-----------------|-----|
| Larghezza (mm)  | 200 |
| Profondità (mm) | 450 |
| Altezza (mm)    | 440 |
|                 |     |