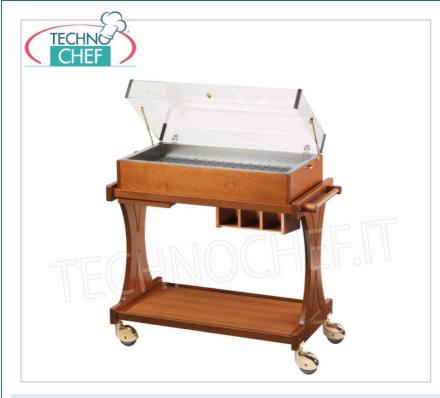

## PROFESSIONAL DESCRIPTION

REFRIGERATED TROLLEY for SWEETS, CHEESES, CURED MEATS and WOODEN STARTERS complete with PLEXIGLASS DOME and EUTECTIC PLATES:

- load- bearing structure in WALNUT or CARBON stained birch plywood ;
- rectangular plexiglass dome;
- stainless steel tank and grill;
- single-piece load-bearing backrests ;
- complete with 8 eutectic plates;
- can contain 5 Gastro-Norm 1/4 containers, h 65 mm + 5 Gastro-Norm 1/6 containers, h 65 mm ; total capacity 50 kg;
- directional handle ;
- 4 multidirectional wheels .

## Operating environmental conditions:

- Max Ambient Temperature 26°C
- Relative Humidity 60%

## CE mark

| TECHNICAL CARD                 |                                                                                                                                                                                                                                                                                |      |                                                                                  |
|--------------------------------|--------------------------------------------------------------------------------------------------------------------------------------------------------------------------------------------------------------------------------------------------------------------------------|------|----------------------------------------------------------------------------------|
| breadth (mm)                   |                                                                                                                                                                                                                                                                                | 1060 |                                                                                  |
| depth (mm) 550                 |                                                                                                                                                                                                                                                                                |      |                                                                                  |
| height (mm) 1080               |                                                                                                                                                                                                                                                                                |      |                                                                                  |
| AVAILABLE MODELS               |                                                                                                                                                                                                                                                                                |      |                                                                                  |
| Refriand<br>bran<br>and<br>and | <b>Refrigerated display trolleys</b><br>Refrigerated trolley for desserts, cheeses, cured meats<br>and appetizers in WALNUT colored wood, FORCAR<br>brand, complete with plexiglass dome, 8 eutectic plates<br>and lower sheff, total capacity 50 Kg,<br>dim.mm.1060x550x1080h |      | € 977,17<br>VAT escluded<br>Shipping to be calculed<br>Delivery from 4 to 9 days |

**Refrigerated display trolleys** Refrigerated display trolley with 8 CARBON-coloured wooden eutectic plates, FORCAR brand, complete with lifting plexiglass dome, stainless steel tank and grid, total capacity 50 Kg, dim.mm.1060x550x1080h