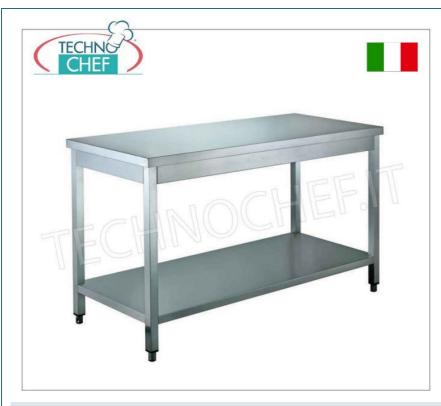

#### PROFESSIONAL DESCRIPTION

WORK TABLE ON LEGS with LOWER SHELF, complete range with LENGTH from 600 to 2,000 mm and DEPTH from 600 mm:

- stainless steel structure :
- worktop in AISI 304 stainless steel;
- worktop and lower shelf folded and welded;
- $\circ$  lower shelf with Omega reinforcement;
- easy assembly with screws included;
- adjustable feet .

**NB:** The tables are delivered disassembled to be assembled.