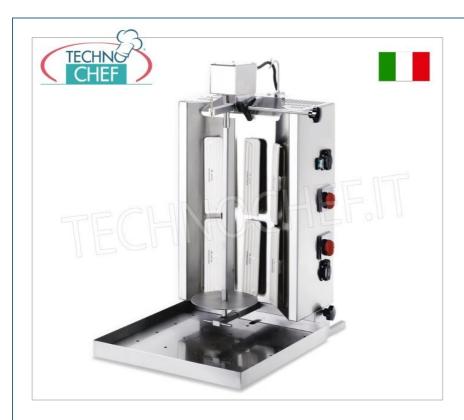

**CBIR6/40** 

GYROS ELETTRICO in ACCIAIO INOX con 6 resistenze, asta di cottura alta 510 mm, V.230/1, kw 6,0, dimensioni mm 502x710x880h

Consegna: da 4 a 9 giorni

| SCHEDA TECNICA            |          |
|---------------------------|----------|
| Alimentazione elettrica   | Monofase |
| Volts                     | V 230/3  |
| Frequenza (Hz)            | 50       |
| Potenza elettrica (Kw)    | 6        |
| Peso netto (Kg)           | 29       |
| Larghezza (mm)            | 502      |
| Profondità (mm)           | 710      |
| Altezza (mm)              | 880      |
| DESCRIZIONE PROFESSIONALE |          |

## Gyros elettrico con 6 resistenze:

- realizzato completamente in acciaio inox;
- asta di cottura alta 510 mm completa di piatto (in dotazione);
- rete di protezione dei bruciatori asportabile;
- bacinella asportabile;
- o predisposizione di fissaggio a piano lavoro;
- o possibilità di **regolare la distanza** dell'asta dai bruciatori;
- linee arrotondate per una facile pulizia.