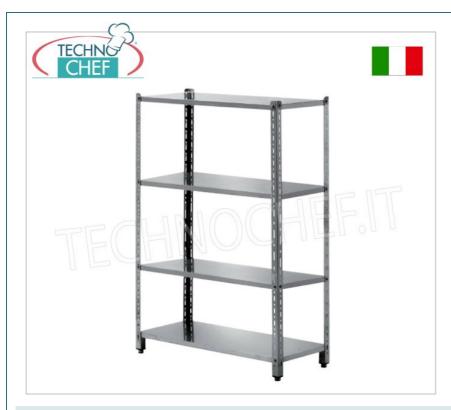

#### PROFESSIONAL DESCRIPTION

- S Stainless steel bolt-mounted modular shelf, complete range in 18 models:
- Corner uprights, slotted with adjustable foot;
- Module with 4 smooth screwed shelves;
- $\circ$  height- adjustable shelves .

### Modular shelves in stainless steel

Stainless steel bolt-mounted shelf complete with 4 smooth shelves, dimensions 800x400x2000h mm

MZSC9040

Modular shelves in stainless steel

Shelf assembled with bolt in stainless steel complete with 4 smooth shelves, dimensions 900x400x2000h mm