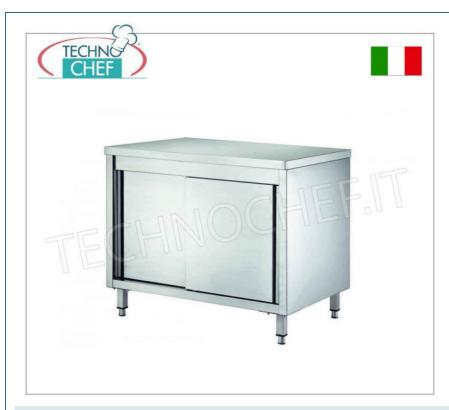

### PROFESSIONAL DESCRIPTION

CABINET TABLE with SLIDING DOORS and INTERMEDIATE SHELF, Complete range with LENGTH from 1000 to 2000 mm and DEPTH from 600 mm:

- stainless steel structure;
- worktop in AISI 304 stainless steel;
- adjustable intermediate shelf with Omega reinforcement;
- honeycomb doors;
- stainless steel rear panel;
- o adjustable feet.

## AVAILABLE MODELS