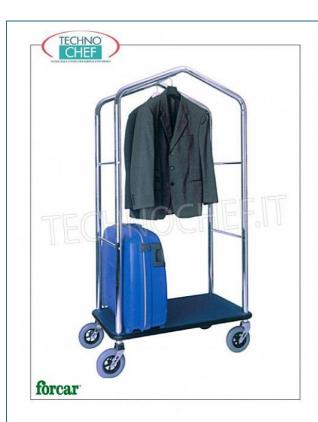

### **CARRELLO PORTAVALIGE con APPENDIABITI:**

- o base in legno ricoperta da moquette, colore blu;
- supporta asta in tubolare di acciaio cromato, diametro 40 mm;
- bordo paracolpi perimetrale in gomma;
- o ruote multidirezionali, con diametro 200 mm.

## **SCHEDA TECNICA**

Larghezza (mm) 950 Profondità (mm) 550 Altezza (mm) 1830