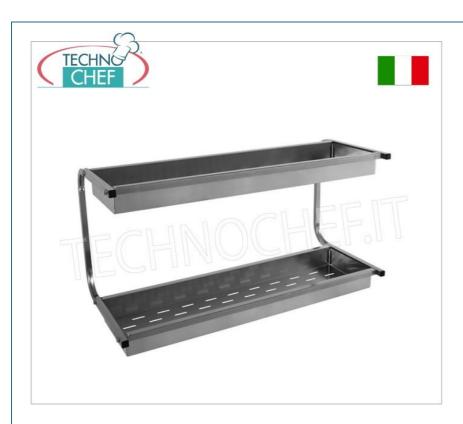

Mensola SCOLABICCHIERI con 2 ripiani dotati di cestello con fondo forato, dimensioni Consegna: da 8 a 15 giorni MC-5066

mm.980x420x480h

## **SCHEDA TECNICA**

Larghezza (mm) 980 Profondità (mm) 420 Altezza (mm) 480

## **TELAIO SCOLABICCHIERI con 2 RIPIANI:**

- struttura in tubo di acciaio inox, sezione mm 20x20;
- 2 cestellli scolabicchieri in lamiera di acciaio inox con fondo forato;
- o ferramenta per fissaggio al muro esclusa.