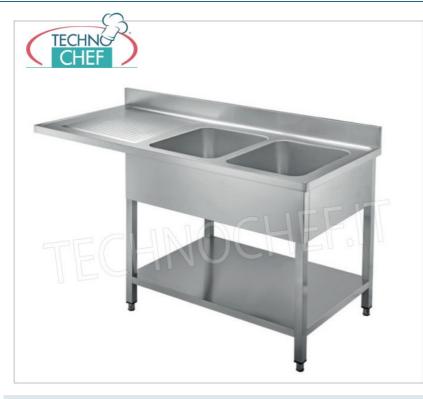

## PROFESSIONAL DESCRIPTION

2 BOWL SINK with 1 CANTILEVER DRAPER on the LEFT for INSERTION of DISHWASHER, paneled version with lower SHELF, complete range with DEPTH from 700 mm:

- Stainless steel structure ;
- Top and bowls in AISI 304 stainless steel;
- Rear splashback 100 mm high;
- Lower shelf with omega reinforcement ;
- Complete with: Drain and Overflow Pipe,
- Adjustable feet.

## **AVAILABLE MODELS** TCF043-000140 € 453,72 TECHNO VAT escluded 2 bowl sink with cantilevered drainer on the left, Shipping to be calculed dimensions mm. 1600x700x950h Sink 2 bowls (mm 500x400x250h) with 1 DRIPPER TO Delivery from 8 to 15 days THE LEFT CHANGEABLE for insertion of dishwasher, version on legs with shelf, dimensions mm 1600x700x950h TCF043-000150 € 489,41 TECHNO VAT escluded 2 bowl sink with cantilevered drainer on the left, Shipping to be calculed dimensions mm. 1800x700x950h Delivery from 8 to 15 days 2-bowl sink (mm 500x500x300h) with 1 cantilevered drip tray on the left for dishwasher insertion, version on $\ensuremath{\mathsf{legs}}$ with shelf, dimensions 1800x700x950h mm **TECHNICAL CARD**