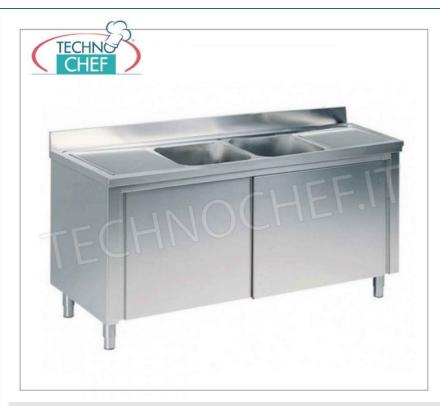

#### SINK with 2 BOWLS and 2 DRIP TRAYS, in CABINET VERSION with SLIDING DOORS, with a DEPTH of 700 mm:

- Stainless steel structure ;
- $\circ\,$  Top and bowls in AISI 304 stainless steel;
- Lower shelf with Omega reinforcement;
- Rear splashback h 100 mm,
- 2 central tanks measuring 500x500x300 mm
- Hollow-core sliding doors ,
- Complete with: Drain and Overflow Pipe;
- Adjustable feet .

## Sink 2 bowls 2 drains, dimensions mm. 2000x700x950h

Cupboard sink with 2 CENTRAL bowls (50x50x30h cm), 2 draining boards and sliding doors, dimensions mm. 2000x700x950h.

€ 751,95

VAT escluded

Shipping to be calculed