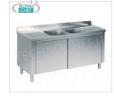

## TCF043-000560

## Sink 2 bowls 2 drains, dimensions mm. 2000x700x950h

Cupboard sink with 2 CENTRAL bowls (50x50x30h cm), 2 draining boards and sliding doors, dimensions mm. 2000x700x950h.

€ 751,95

VAT escluded

Shipping to be calculed