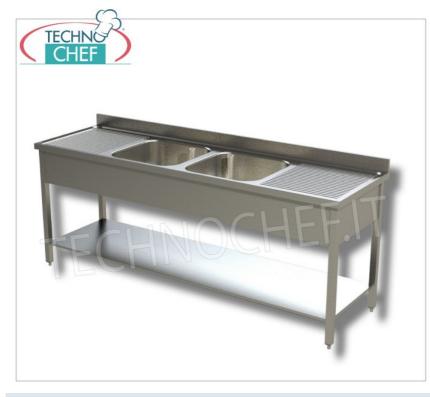

## PROFESSIONAL DESCRIPTION

SINK with 2 BOWLS and 2 DRIP TRAYS, in PANELED VERSION with lower shelf, complete range with DEPTH of 600 mm

- Stainless steel structure ;
- Top and bowls in AISI 304 stainless steel;
- Rear splashback h 100 mm,
- 2 central tanks measuring 500x400x250h mm ,
- Lower shelf with Omega reinforcement ;
- Complete with waste and overflow,
- Height-adjustable feet .

## CE mark

.

|               | AVAILABLE MODELS                                                                                                                                                  |                                                                                   |
|---------------|-------------------------------------------------------------------------------------------------------------------------------------------------------------------|-----------------------------------------------------------------------------------|
| TCF043-000570 | <b>Sink 2 bowls 2 drains, dimensions mm.</b><br><b>2000x600x950h</b><br>Sink 2 bowls 500x400x250 mm with 2 drains and lower<br>shelf, dimensions 2000x600x950h mm | € 611,76<br>VAT escluded<br>Shipping to be calculed<br>Delivery from 8 to 15 days |
|               | TECHNICAL CARD                                                                                                                                                    |                                                                                   |
| CODE/PICTURES | DESCRIPTION                                                                                                                                                       | PRICE/DELIVER)                                                                    |
| М2УМВ         | <b>Double plastic siphon</b><br>Siphon for 2 plastic tubs of 1 inch and a half                                                                                    | € 11,87<br>VAT escluded<br>Shipping to be calculed<br>Delivery from 4 to 9 days   |