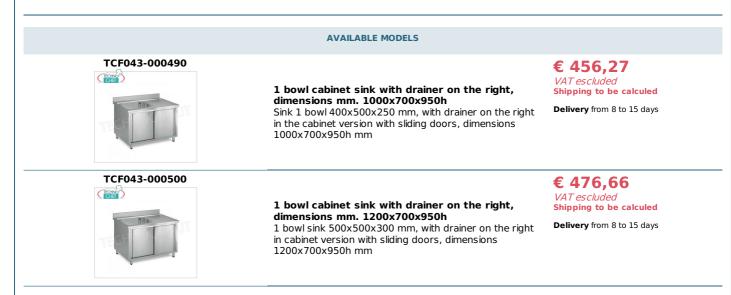

## CE mark

| TCF043-000510                                         | <b>1 bowl cabinet sink with drainer on the right,</b><br><b>dimensions 1400x700x950h</b><br>1 bowl sink 600x500x300 mm, with drainer on the right<br>in cabinet version with sliding doors, dimensions<br>1400x700x950h mm | € 509,80<br>VAT escluded<br>Shipping to be calculed<br>Delivery from 8 to 15 days |
|-------------------------------------------------------|----------------------------------------------------------------------------------------------------------------------------------------------------------------------------------------------------------------------------|-----------------------------------------------------------------------------------|
| TECHNICAL CARD                                        |                                                                                                                                                                                                                            |                                                                                   |
| CODE/PICTURES                                         | DESCRIPTION                                                                                                                                                                                                                | PRICE/DELIVERY                                                                    |
| MZVMA<br>TECHNOCHEF.IT<br>Sifone semplice in plastica | <b>Simple plastic siphon</b><br>Siphon for 1 plastic tub of 1 inch and a half                                                                                                                                              | € 8,48<br>VAT escluded<br>Shipping to be calculed<br>Delivery from 4 to 9 days    |
| KL15.2990.59.92                                       | <b>Single hole mixer tap</b><br>Single hole mixer group with clinical lever and long spout                                                                                                                                 | € 87,39<br>VAT escluded<br>Shipping to be calculed<br>Delivery from 4 to 9 days   |