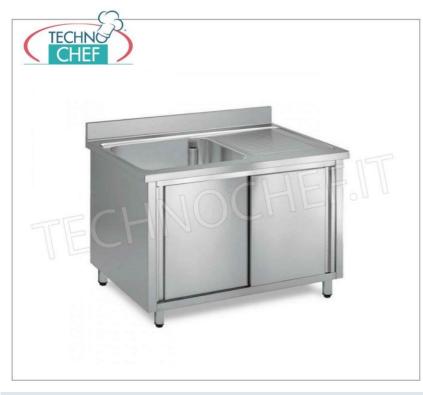

## PROFESSIONAL DESCRIPTION

1 BOWL SINK with DRIP RIGHT, in CABINET VERSION with sliding doors, complete range with DEPTH of 700 mm :

- Stainless steel structure ;
- Top and basin in AISI 304 stainless steel;
- Hollow-core sliding doors ;
- Lower shelf with Omega reinforcement ;
- Rear splashback h 100 mm,
- Tanks 400x500x250, 500x500x300 or 600x500x300 mm
- Complete with waste and overflow;
- Adjustable feet .