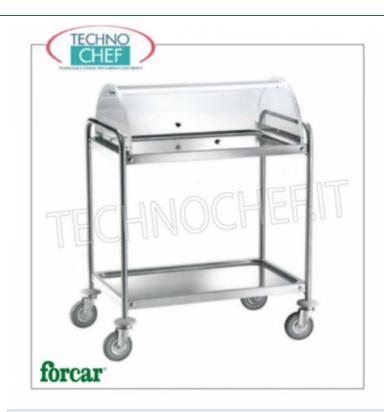

## TROLLEY for DESSERTS, CHEESES and STARTERS in STAINLESS STEEL with 2 PRINTED FLOORS and PLEXIGLASS DOME:

- stainless steel structure ;
- $\circ\,$  2 stainless steel shelves printed, satin and soundproof;
- $\circ$  semicircular plexiglass dome;
- o 2 directional handles ;
- 4 multidirectional wheels;
- rubber bumpers ;
- available in 2 lengths.

#### Trolleys for desserts and cheeses

Stainless steel trolley for desserts, cheeses and appetizers, FORCAR brand, with 2 printed shelves and semicircular dome in plexiglass, dim.mm.920x590x1080h

€ 326,27

VAT escluded

Shipping to be calculed

**Delivery** from 4 to 9 days

FO-CA1391C

**Trolleys for desserts and cheeses**Trolley for desserts, cheeses and appetizers in stainless steel, FORCAR brand, with 2 molded shelves and semicircular plexiglass dome, dim.mm.1120x590x1080h