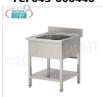

### TCF043-000440

## 1 bowl sink without drainer, dimensions mm. $800 \times 700 \times 950 h$

1 bowl sink 600x500x300 mm, without drainer, in paneled version with lower shelf, dimensions 800x700x950h mm € 308,43

VAT escluded