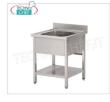

### TCF043-000430

### 1 bowl sink without drainer, dimensions mm. $700 \times 700 \times 950 h$

 $1\ bowl\ sink\ 500x500x300\ mm,\ without\ drainer,\ in paneled\ version\ with\ lower\ shelf,\ dimensions\ 700x700x950h\ mm$ 