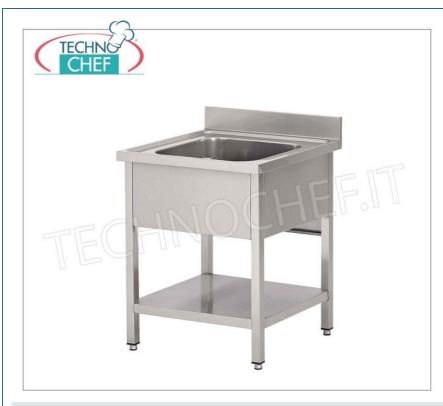

### PROFESSIONAL DESCRIPTION

- 1 BOWL SINK without drainer, in PANELED VERSION with lower shelf made with a DEPTH of 700 mm:
- Stainless steel structure;
- $\circ\,$  Top and basin in AISI 304 stainless steel;
- Lower shelf with Omega reinforcement;
- Rear splashback h 100 mm;
- Tank 500x400x250 , 500x500x300 or 600x500x300 mm ;
- Complete with waste, overflow;
- Adjustable feet .

#### **AVAILABLE MODELS**