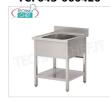

### TCF043-000420

### 1 bowl sink without drainer, dimensions mm. 600x700x950h

Sink 1 bowl 500x400x250 mm, without drainer, in paneled version with lower shelf, dimensions 600x700x950h mm

€ 293,13

VAT escluded

Shipping to be calculed