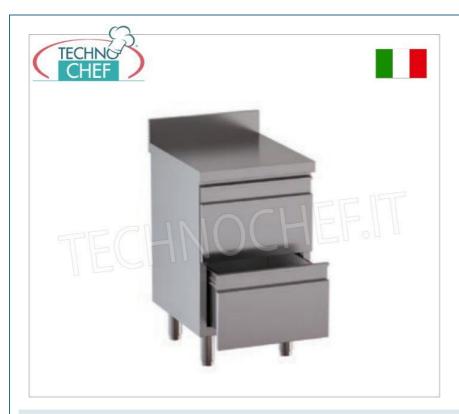

## DESCRIZIONE PROFESSIONALE

CASSETTIERA con 2 CASSETTI, completa di PIANO LAVORO, PIEDINI ed ALZATINA, per TAVOLI con PROFONDITA' da 600 e 700 mm.

- realizzato in acciaio inox 304, finitura in Scotch Brite18/10;
- cassetti con maniglia sagomata scorrevoli su guide telescopiche,
- o piano lavoro da 40 mm con alzatina,
- o piedini in acciaio inox, regolabili in altezza.

N.B: su richiesta disponibile in acciaio inox AISI 430, ad un prezzo ridotto.

Marchio CE Made in ITALY

## **MODELLI DISPONIBILI**

TECHNOCLERIT

MZM2CS6\_85\_5A

Cassettiera con 2 cassetti su guide con alzatina, dimensioni mm. 500x600x850h

€ 448,92 + /VA € 547,68 IVA incl. Spedizione in Italia: calcolata nel

Consegna: da 8 a 15 giorni

MZM2CS\_85\_5A

Cassettiera con 2 cassetti su guide con alzatina, dimensioni mm. 500x700x850h

€ 458,88 + IVA € 559,83 IVA incl. Spedizione in Italia: calcolata nel

Consegna: da 8 a 15 giorni