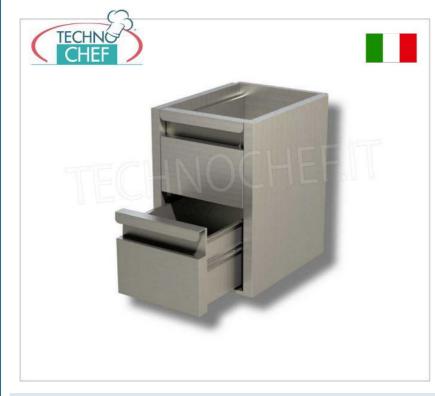

Services and Technologies for professional catering since 1973

PROFESSIONAL DESCRIPTION

CHEST OF DRAWERS with 2 DRAWERS, in the BUILT-IN version, for TABLES with a DEPTH of 600 and 700 mm :

• made of AISI 304 stainless steel , 18/10 Scotch Brite finish;

• telescopic sliding guides .

NB : available on request in AISI 430 stainless steel, at a reduced price.

CE mark Made in Italy

AVAILABLE MODELS MZ2CS6\_55\_4 € 359,77 CHEF VAT escluded Shipping to be calculed Delivery from 8 to 15 days Chest of drawers with 2 drawers on guides, dimensions mm. 400x580x540h Chest of drawers with 2 drawers on telescopic guides, in BUILT-IN VERSION, for tables 600 mm deep, dimensions mm. 400x580x540h MZ2CS\_55\_4 € 377,42 TECHNIC VAT escluded Chest of drawers with 2 drawers on guides, Shipping to be calculed dimensions mm. 400x680x540h Delivery from 8 to 15 days Chest of drawers with 2 drawers on telescopic guides, in BUILT-IN VERSION, for tables 700 mm deep, dimensions mm. 400x680x540h