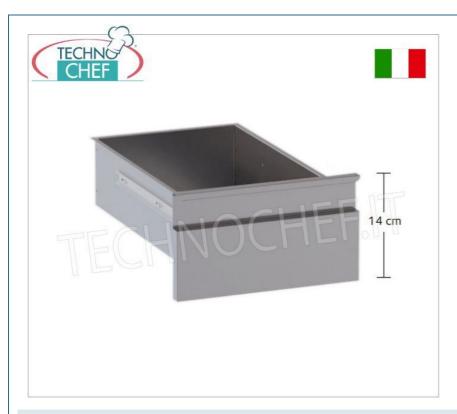

# CASSETTO con PORTACASSETTO DA INCASSO, adatto per TAVOLI con PROFONDITA' di 700 mm:

- realizzato in acciaio inox 304, finitura in Scotch Brite 18/10;
- guide di scorrimento telescopiche;
- o altezza: 140 mm

## MODELLI DISPONIBILI

MZCS\_13\_3

Cassetto su guide con portacassetto, dimensioni mm. 300x680x140h

€ 106,62 + IVA € 130,08 IVA incl. Spedizione in Italia: calcolata nel carrello

Consegna: da 8 a 15 giorni

MZCS\_13\_4

Cassetto su guide con portacassetto, dimensioni mm. 400x680x140h

€ 113,56 + IVA € 138,54 IVA incl. Spedizione in Italia: calcolata nel carrello

Consegna: da 8 a 15 giorni

MZCS\_13\_5

Cassetto su guide con portacassetto, dimensioni mm. 500x680x140h

€ 119,55 + IVA

€ 145,85 IVA incl. **Spedizione in Italia:** calcolata nel carrello

Consegna: da 8 a 15 giorni