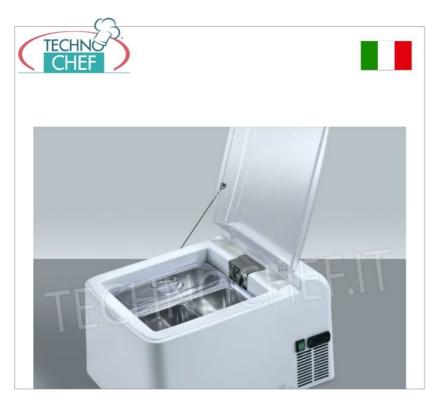

**TC-PICCOLO** 

Vetrina espositiva per gelato da banco, realizzata in ABS completa di coperchio, temp.-15°/-18°C , R404A, V.230/1, Kw0,40, Peso 20 Kg, dim.mm.505x680x400h

Consegna: da 8 a 15 giorni

| V.230/1, KW0,40, FeS0 20 Kg, diffi.filfi.303x080x400fi |          |
|--------------------------------------------------------|----------|
| SCHEDA TECNICA                                         |          |
| Alimentazione elettrica                                | Monofase |
| Volts                                                  | V 230/1  |
| Frequenza (Hz)                                         | 50       |
| Potenza elettrica (Kw)                                 | 0,4      |
| Peso netto (Kg)                                        | 20       |
| Larghezza (mm)                                         | 505      |
| Profondità (mm)                                        | 680      |
| Altezza (mm)                                           | 400      |
|                                                        |          |

## VETRINA ESPOSITIVA per GELATO da BANCO, completa di COPERCHIO:

- realizzata in ABS:
- o coperchio trasparente che garantisce la piena visibilità del gelato;
- temperatura d'esercizio -15°/-18°C;
- gas refrigerante ECO R404a;
- o isolamento ECO no CFC;
- evaporatore in rame;
- silenzioso;
- o basso consumo di energia;
- facile manutenzione;
- pulizia facilitata;
- particolarmente indicato per gelato artigianale, gelato industriale, gelato per celiaci o gusti particolari, yogurt gelato, granita siciliana, sorbetti, creme assortite;
- adatto per gelaterie, pasticcerie, catering, ristoranti, hotel e pensioni, bare caffetterie, feste, cerimonie, compleanni ecc... in cui sia necessario conservare il gelato alla temperatura ideale e in uno spazio ridotto.

N.B: Vedere le possibili combinazioni delle bacinelle inox (non incluse) nell'immagine aggiuntiva.