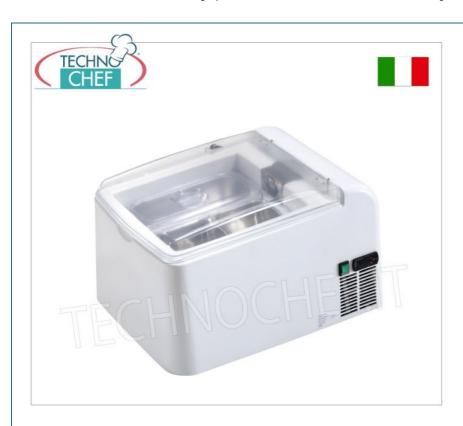

**TC-PICCOLO** 

Vetrina espositiva per gelato da banco, realizzata in ABS completa di coperchio, temp.-15°/-18°C , R404A, V.230/1, Kw0,40, Peso 20 Kg, dim.mm.505x680x400h

Consegna: da 8 a 15 giorni

| V.230/1, KW0,40, FeS0 20 Kg, diffi.filfi.303x080x400fi |          |
|--------------------------------------------------------|----------|
| SCHEDA TECNICA                                         |          |
| Alimentazione elettrica                                | Monofase |
| Volts                                                  | V 230/1  |
| Frequenza (Hz)                                         | 50       |
| Potenza elettrica (Kw)                                 | 0,4      |
| Peso netto (Kg)                                        | 20       |
| Larghezza (mm)                                         | 505      |
| Profondità (mm)                                        | 680      |
| Altezza (mm)                                           | 400      |
|                                                        |          |

## VETRINA ESPOSITIVA per GELATO da BANCO, completa di COPERCHIO:

- realizzata in ABS:
- o coperchio trasparente che garantisce la piena visibilità del gelato;
- temperatura d'esercizio -15°/-18°C;
- gas refrigerante ECO R404a;
- o isolamento ECO no CFC;
- evaporatore in rame;
- silenzioso;
- o basso consumo di energia;
- facile manutenzione;
- pulizia facilitata;
- particolarmente indicato per gelato artigianale, gelato industriale, gelato per celiaci o gusti particolari, yogurt gelato, granita siciliana, sorbetti, creme assortite;
- adatto per gelaterie, pasticcerie, catering, ristoranti, hotel e pensioni, bare caffetterie, feste, cerimonie, compleanni ecc... in cui sia necessario conservare il gelato alla temperatura ideale e in uno spazio ridotto.