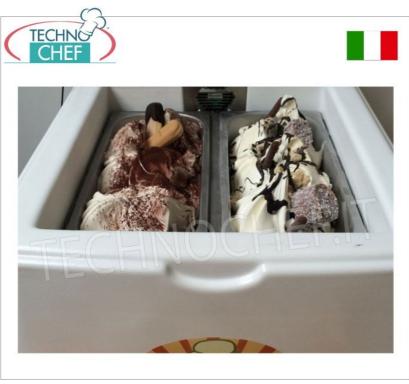

**TC-PICCOLO** 

Vetrina espositiva per gelato da banco, realizzata in ABS completa di coperchio, temp.-15°/-18°C , R404A, V.230/1, Kw0,40, Peso 20 Kg, dim.mm.505x680x400h

Consegna: da 8 a 15 giorni

| V.230/1, KW0,40, FeS0 20 Kg, diffi.filfi.303x080x400fi |          |
|--------------------------------------------------------|----------|
| SCHEDA TECNICA                                         |          |
| Alimentazione elettrica                                | Monofase |
| Volts                                                  | V 230/1  |
| Frequenza (Hz)                                         | 50       |
| Potenza elettrica (Kw)                                 | 0,4      |
| Peso netto (Kg)                                        | 20       |
| Larghezza (mm)                                         | 505      |
| Profondità (mm)                                        | 680      |
| Altezza (mm)                                           | 400      |
|                                                        |          |

## VETRINA ESPOSITIVA per GELATO da BANCO, completa di COPERCHIO:

- realizzata in ABS:
- o coperchio trasparente che garantisce la piena visibilità del gelato;
- temperatura d'esercizio -15°/-18°C;
- gas refrigerante ECO R404a;
- o isolamento ECO no CFC;
- evaporatore in rame;
- silenzioso;
- o basso consumo di energia;
- facile manutenzione;
- pulizia facilitata;
- particolarmente indicato per gelato artigianale, gelato industriale, gelato per celiaci o gusti particolari, yogurt gelato, granita siciliana, sorbetti, creme assortite;
- adatto per gelaterie, pasticcerie, catering, ristoranti, hotel e pensioni, bare caffetterie, feste, cerimonie, compleanni ecc... in cui sia necessario conservare il gelato alla temperatura ideale e in uno spazio ridotto.