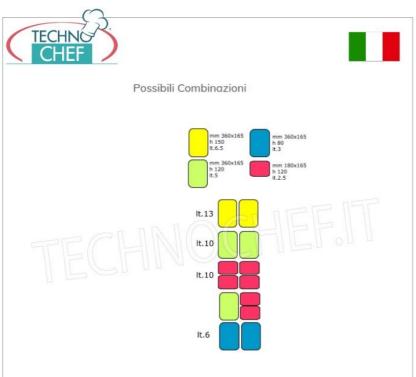

N.B: Vedere le possibili combinazioni delle bacinelle inox (non incluse) nell'immagine aggiuntiva.

## Optional/Accessori:

- Bacinella in acciaio inox, capacità 6,5 lt, dim.mm.360x165x150h
- Bacinella in acciaio inox, capacità 5,0 lt, dim.mm.360x165x120h
- ∘ Bacinella in acciaio inox, capacità 3,0 lt, dim.mm.360x165x80h
- ∘ Bacinella in acciaio inox, capacità 2,5 lt, dim.mm.180x165x120h
- Coperchio trasparente per bacinelle inox