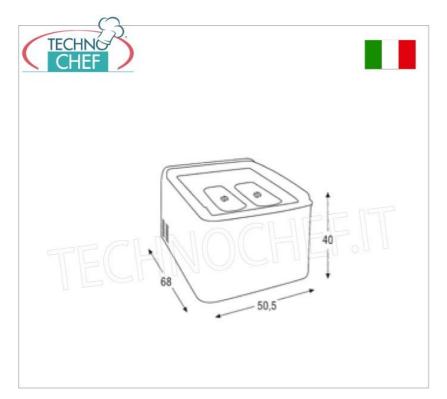

**TC-PICCOLO** 

Vetrina espositiva per gelato da banco, realizzata in ABS completa di coperchio, temp.-15°/-18°C , R404A, V.230/1, Kw0,40, Peso 20 Kg, dim.mm.505x680x400h

Consegna: da 8 a 15 giorni

| V.230/1, KW0,40, FeS0 20 Kg, diffi.filfi.303x080x400fi |          |
|--------------------------------------------------------|----------|
| SCHEDA TECNICA                                         |          |
| Alimentazione elettrica                                | Monofase |
| Volts                                                  | V 230/1  |
| Frequenza (Hz)                                         | 50       |
| Potenza elettrica (Kw)                                 | 0,4      |
| Peso netto (Kg)                                        | 20       |
| Larghezza (mm)                                         | 505      |
| Profondità (mm)                                        | 680      |
| Altezza (mm)                                           | 400      |
|                                                        |          |