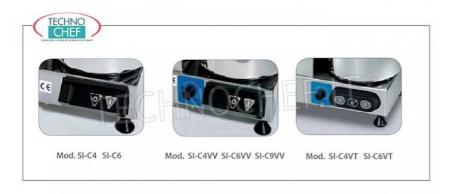

# CUTTER da TAVOLO con VASCA INOX da 3,3 lt, VERSIONI CON 1 o PIU' VELOCITA':

- Costruito in robusta struttura in acciaio inox AISI 430;
- motore e vasca affiancati che permettono d'isolare dal calore il prodotto lavorato;
- vasca in acciaio inox con fondo termico e manici;
- o capacità vasca 3,3 litri;
- ∘ capienza utile vasca 1,5 lt;
- o motori ventilati ad alto rendimento per uso continuo;
- $\circ\;$  robusti coltelli a lame curve in acciaio temprato da coltelleria;
- o sicurezza garantita da un sistema a doppio microinterruttore sul coperchio;
- o coperchio in Lexan trasparente che permette ottima visibilità durante la lavorazione;
- o foro di aggiunta ingredienti su coperchio;
- variatore continuo di velocità (Mod.SI-C4VV);
- o variotronic: variatore di velocità stabilizzato con controllo di potenza (Mod.SI-C4VT)

## MODELLI DISPONIBILI

SI-C4

Technochef - Cutter con Vasca da lt 3,3, 1 Velocità 2800 giri, Mod.C4 € 609,59 + /VA

€ 743,70 IVA incl. **Spedizione in Italia:** compresa

Consegna: da 3 a 6 giorni

SI-C4VV

Technochef - Cutter con Vasca da lt 3,3, Velocita Variabile da 1.500 a 2.800 giri/min, Mod.C4VV

€ 626,80 + IVA

€ 764,70 IVA incl.

Spedizione in Italia: compresa

Consegna: da 3 a 6 giorni

SI-C4VT

Technochef - Cutter con Vasca da lt 3,3, Velocita variabile da 500 a 2.500 giri/min, Mod.C4VT

€ 668,13 + /VA

€ 815,12 IVA incl.

Spedizione in Italia: compresa

Consegna: da 3 a 6 giorni