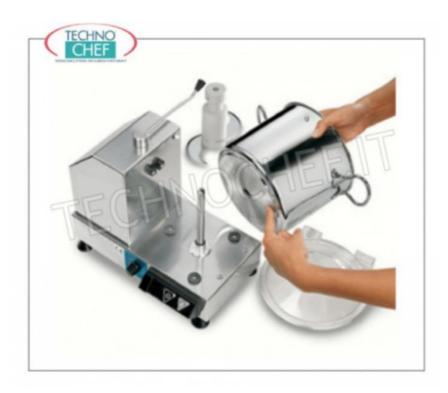

# CUTTER da TAVOLO con VASCA INOX da 3,3 lt, VERSIONI CON 1 o PIU' VELOCITA':

- Costruito in robusta struttura in acciaio inox AISI 430;
- motore e vasca affiancati che permettono d'isolare dal calore il prodotto lavorato;
- vasca in acciaio inox con fondo termico e manici;
- o capacità vasca 3,3 litri;
- ∘ capienza utile vasca 1,5 lt;
- o motori ventilati ad alto rendimento per uso continuo;
- $\circ\;$  robusti coltelli a lame curve in acciaio temprato da coltelleria;
- o sicurezza garantita da un sistema a doppio microinterruttore sul coperchio;
- o coperchio in Lexan trasparente che permette ottima visibilità durante la lavorazione;
- o foro di aggiunta ingredienti su coperchio;
- variatore continuo di velocità (Mod.SI-C4VV);
- o variotronic: variatore di velocità stabilizzato con controllo di potenza (Mod.SI-C4VT)

### In Dotazione

spatola e piastra affilatura lame.