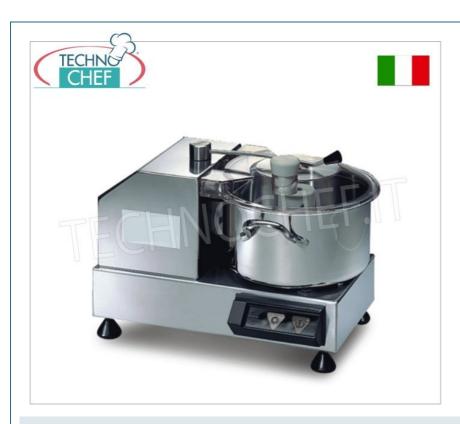

### DESCRIZIONE PROFESSIONALE

# CUTTER da TAVOLO con VASCA INOX da 3,3 lt, VERSIONI CON 1 o PIU' VELOCITA':

- Costruito in robusta struttura in acciaio inox AISI 430;
- motore e vasca affiancati che permettono d'isolare dal calore il prodotto lavorato;
- vasca in acciaio inox con fondo termico e manici;
- o capacità vasca 3,3 litri;
- ∘ capienza utile vasca 1,5 lt;
- o motori ventilati ad alto rendimento per uso continuo;
- $\circ\;$  robusti coltelli a lame curve in acciaio temprato da coltelleria;
- o sicurezza garantita da un sistema a doppio microinterruttore sul coperchio;
- o coperchio in Lexan trasparente che permette ottima visibilità durante la lavorazione;
- o foro di aggiunta ingredienti su coperchio;
- variatore continuo di velocità (Mod.SI-C4VV);
- o variotronic: variatore di velocità stabilizzato con controllo di potenza (Mod.SI-C4VT)

### In Dotazione

spatola e piastra affilatura lame.