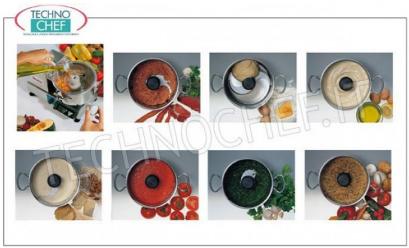

# CUTTER da TAVOLO con VASCA INOX da 3,3 lt, VERSIONI CON 1 o PIU' VELOCITA':

- Costruito in robusta struttura in acciaio inox AISI 430;
- motore e vasca affiancati che permettono d'isolare dal calore il prodotto lavorato;
- vasca in acciaio inox con fondo termico e manici;
- o capacità vasca 3,3 litri;
- ∘ capienza utile vasca 1,5 lt;
- o motori ventilati ad alto rendimento per uso continuo;
- $\circ\;$  robusti coltelli a lame curve in acciaio temprato da coltelleria;
- o sicurezza garantita da un sistema a doppio microinterruttore sul coperchio;
- o coperchio in Lexan trasparente che permette ottima visibilità durante la lavorazione;
- o foro di aggiunta ingredienti su coperchio;
- variatore continuo di velocità (Mod.SI-C4VV);
- o variotronic: variatore di velocità stabilizzato con controllo di potenza (Mod.SI-C4VT)