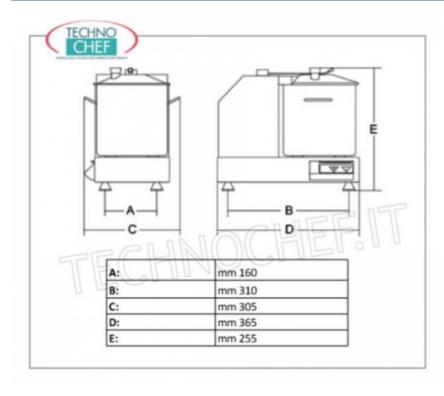

Servizi e tecnologie per la ristorazione dal 1973 ... Services and Technologies for professional catering since 1973

| SCHEDA TECNICA          |          |
|-------------------------|----------|
| Alimentazione elettrica | Monofase |
| Volts                   | V 230/1  |
| Frequenza (Hz)          | 50       |
| Peso netto (Kg)         | 11       |
| Peso lordo (Kg)         | 10       |
| Larghezza (mm)          | 365      |
| Profondità (mm)         | 305      |
| Altezza (mm)            | 255      |