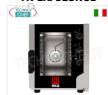

## TK-EKF423NU

# TECNOEKA - ELECTRIC VENTILATED CONVECTION OVEN with HUMIDIFIER, 4 trays 429x345 mm, Professional, mod. EKF423NU

VENTILATED ELECTRIC CONVECTION OVEN with HUMIDIFIER, cooking chamber for 4 TRAYS measuring 429x345 mm, ELECTROMECHANICAL CONTROLS, V.230/1, Kw.3.1, Weight 36.4 Kg, external dimensions mm.590x709x589h

# € 630,02

VAT escluded
Shipping to be calculed

**Delivery** from 4 to 9 days