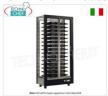

#### EO-TV-M13-RAL9005

CANTINETTA-TECA per VINI capacità 128 bottiglie Verticali, Statica-Ventilata, 3 Lati Vetro per ISTALLAZIONE A PARETE

€ 5.453,61 + IVA

€ 6.653,40 IVA incl.

Spedizione in Italia: compresa

Consegna: da 10 a 18 giorni