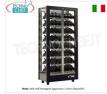

# ACCESSORI/OPTIONAL

CODICE/FOTO DESCRIZIONE PREZZO/CONSEGNA

€ 4.748,78 + IVA € 5.793,51 IVA incl. Spedizione in Italia: compresa

Consegna: da 10 a 18 giorni

EO-TV-H10-RAL9005

CANTINETTA-TECA per VINI capacità 60 bottiglie Orizzontali, Statica-Ventilata, 3 Lati Vetro per ISTALLAZIONE A PARETE, Linea SLIM, profonda 36 cm