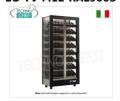

# EO-TV-M10-RAL9005

CANTINETTA-TECA per VINI capacità 120 bottiglie Orizzontali, Statica-Ventilata, 3 Lati Vetro per ISTALLAZIONE A PARETE

€ 5.250,37 + IVA

€ 6.405,45 IVA incl. **Spedizione in Italia:** compresa

Consegna: da 10 a 18 giorni