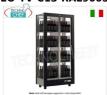

# EO-TV-M12-RAL9005

CANTINETTA-TECA per VINI capacità 112 bottiglie Inclinate, Statica-Ventilata, 3 Lati Vetro per ISTALLAZIONE A PARETE

€ 5.656,81 + /VA

€ 6.901,31 IVA incl. **Spedizione in Italia:** compresa

Consegna: da 8 a 15 giorni