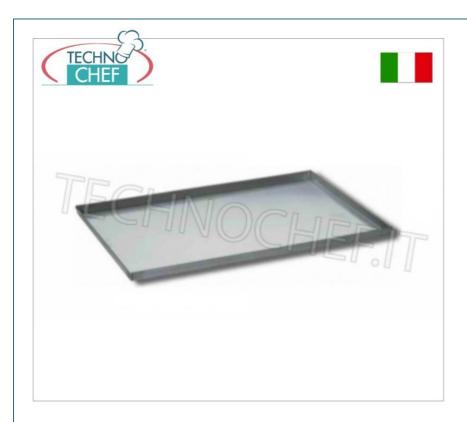

### DESCRIZIONE PROFESSIONALE

Teglia Pizza-Pasticceria rettangolare in alluminio pieno, gamma completa da cm 20x60 a cm 50x100, con bordo alto 2 cm. NOTA:

- -Acquistabili nel quantitativo minimo di 6 Pezzi per le misure da mm 600x400 e mm 800x600.
- Per tutte le altre misure (considerate Non di serie), è necessario un minimo di 12 Pezzi.