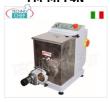

## FM-MPF2.5N

## FIMAR - Professional EXTRUDED FRESH PASTA MACHINE, with 2.5 Kg tank, mod MPF2.5N

Tabletop EXTRUDED FRESH PASTA machine - with tank for 2.5 kg of dough, - Hourly yield 8 Kg, V. 230/1, Kw 0.37, Weight 30 Kg, Dimensions, mm 260x600x380h

€ 1.040,05

**Delivery** from 8 to 15 days

VAT escluded Shipping to be calculed