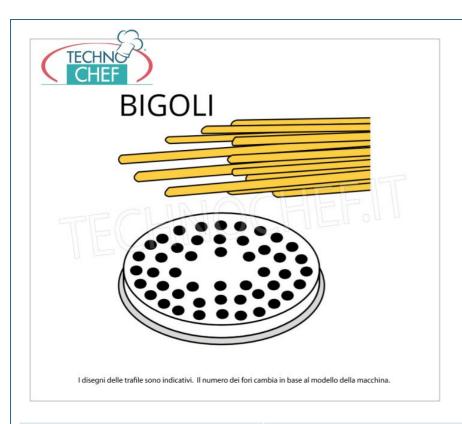

Services and Technologies for professional catering since 1973

DESCRIPTION PRICE/DELIVERY

FM-ACTRMPF41

Die for bigoli in brass-bronze alloy Ø 3 mm, for mod.MPF2.5N/MPF4N and mod.PF25E/PF40E.

€ 39,86 VAT escluded Shipping to be calculed