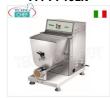

## FM-PF25EN

# FIMAR - Professional EXTRUDED FRESH PASTA

MACHINE, 2 Kg bowl - mod.PF25EN Extruded fresh pasta machine, with 2 Kg stainless steel tank, hourly output 8 Kg/h, V.400/3+N, Kw.0.37, Weight 26.5 Kg, dim.mm.310x550x420h