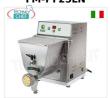

## FM-PF25EN

# FIMAR - Professional EXTRUDED FRESH PASTA

MACHINE, 2 Kg bowl - mod.PF25EN Extruded fresh pasta machine, with 2 Kg stainless steel tank, hourly output 8 Kg/h, V.400/3+N, Kw.0.37, Weight 26.5 Kg, dim.mm.310x550x420h