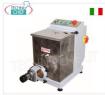

## FM-MPF2.5N

## FIMAR - Professional EXTRUDED FRESH PASTA MACHINE, with 2.5 Kg tank, mod MPF2.5N

Tabletop EXTRUDED FRESH PASTA machine - with tank for 2.5 kg of dough, - Hourly yield 8 Kg, V. 230/1, Kw 0.37, Weight 30 Kg, Dimensions, mm 260x600x380h