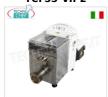

### TCF53-VIP2

# Techochef - EXTRUDED FRESH PASTA MACHINE, with 2.5 Kg tank, - 4 dies of your choice

Tabletop EXTRUDED FRESH PASTA machine - with tank for 2.5 kg of dough, 4 dies of your choice - Hourly yield 8 kg, V. 230/1, Kw 0.37, Weight 29 kg, Dimensions, mm 260x600x380h

## € 1.075,75

VAT escluded
Shipping to be calculed

**Delivery** from 8 to 15 days