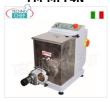

## FM-MPF2.5N

## FIMAR - Professional EXTRUDED FRESH PASTA MACHINE, with 2.5 Kg tank, mod MPF2.5N

Tabletop EXTRUDED FRESH PASTA machine - with tank for 2.5 kg of dough, - Hourly yield 8 Kg, V. 230/1, Kw 0.37, Weight 30 Kg, Dimensions, mm 260x600x380h