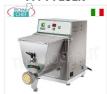

#### FM-PF40EN

# FIMAR - Professional EXTRUDED FRESH PASTA MACHINE, 3.5 Kg bowl - mod.PF40EN

Fresh pasta machine with water-cooled extrusion mouth, bowl capacity 3.5 Kg, hourly output 13 Kg/h, complete with PASTA CUTTER, V.400/3+N, Kw.0.75, Weight 35 Kg, dim. mm.320x595x525h

## € 1.413,38

VAT escluded
Shipping to be calculed

**Delivery** from 4 to 9 days