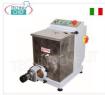

## FM-MPF2.5N

## FIMAR - Professional EXTRUDED FRESH PASTA MACHINE, with 2.5 Kg tank, mod MPF2.5N

Tabletop EXTRUDED FRESH PASTA machine - with tank for 2.5 kg of dough, - Hourly yield 8 Kg, V. 230/1, Kw 0.37, Weight 30 Kg, Dimensions, mm 260x600x380h

## € 1.040,05

VAT escluded
Shipping to be calculed

**Delivery** from 8 to 15 days