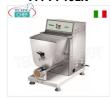

## FM-PF25EN

# FIMAR - Professional EXTRUDED FRESH PASTA

MACHINE, 2 Kg bowl - mod.PF25EN
Extruded fresh pasta machine, with 2 Kg stainless steel tank, hourly output 8 Kg/h, V.400/3+N, Kw.0.37, Weight 26.5 Kg, dim.mm.310x550x420h