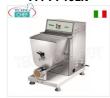

### FM-PF25EN

# FIMAR - Professional EXTRUDED FRESH PASTA

MACHINE, 2 Kg bowl - mod.PF25EN
Extruded fresh pasta machine, with 2 Kg stainless steel tank, hourly output 8 Kg/h, V.400/3+N, Kw.0.37, Weight 26.5 Kg, dim.mm.310x550x420h