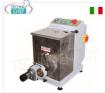

#### FM-PF40EN

# FIMAR - Professional EXTRUDED FRESH PASTA MACHINE, 3.5 Kg bowl - mod.PF40EN

Fresh pasta machine with water-cooled extrusion mouth, bowl capacity 3.5 Kg, hourly output 13 Kg/h, complete with PASTA CUTTER, V.400/3+N, Kw.0.75, Weight 35 Kg, dim. mm.320x595x525h