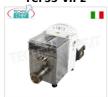

### TCF53-VIP2

# Techochef - EXTRUDED FRESH PASTA MACHINE, with 2.5 Kg tank, - 4 dies of your choice

Tabletop EXTRUDED FRESH PASTA machine - with tank for 2.5 kg of dough, 4 dies of your choice - Hourly yield 8 kg, V. 230/1, Kw 0.37, Weight 29 kg, Dimensions, mm 260x600x380h