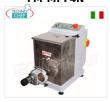

### FM-MPF2.5N

### FIMAR - Professional EXTRUDED FRESH PASTA MACHINE, with 2.5 Kg tank, mod MPF2.5N

Tabletop EXTRUDED FRESH PASTA machine - with tank for 2.5 kg of dough, - Hourly yield 8 Kg, V. 230/1, Kw 0.37, Weight 30 Kg, Dimensions, mm 260x600x380h