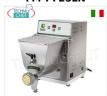

### FM-PF25EN

# FIMAR - Professional EXTRUDED FRESH PASTA

MACHINE, 2 Kg bowl - mod.PF25EN
Extruded fresh pasta machine, with 2 Kg stainless steel tank, hourly output 8 Kg/h, V.400/3+N, Kw.0.37, Weight 26.5 Kg, dim.mm.310x550x420h