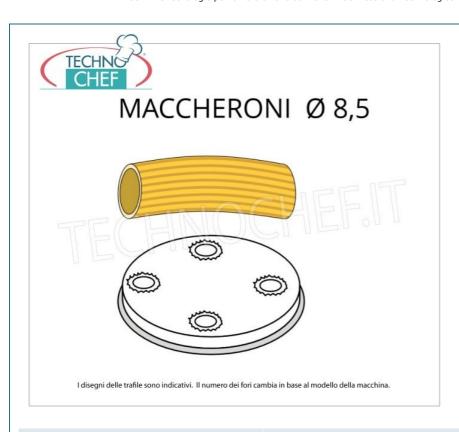

FM-ACTRMPF6

Trafila per maccheroni in lega di ottone-bronzo Ø 8,5 mm, per mod.MPF2.5N/MPF4N e mod.PF25E/PF40E.

Consegna: da 4 a 9 giorni