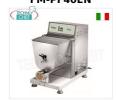

## FM-PF40EN

FIMAR -MACCHINA per PASTA FRESCA ESTRUSA Professionale, Vasca da 3,5 Kg - mod.PF40EN

€ 1.939,81 + IVA

€ 2.366,57 IVA incl. **Spedizione in Italia:** calcolata nel carrello

Consegna: da 8 a 15 giorni