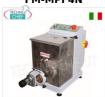

€ 1.040,05 + IVA

€ 1.268,86 IVA incl.

Spedizione in Italia: calcolata nel carrello

Consegna: da 8 a 15 giorni

FM-MPF2.5N

FIMAR - MACCHINA per PASTA FRESCA ESTRUSA Professionale, con Vasca 2,5 Kg, mod MPF2,5N