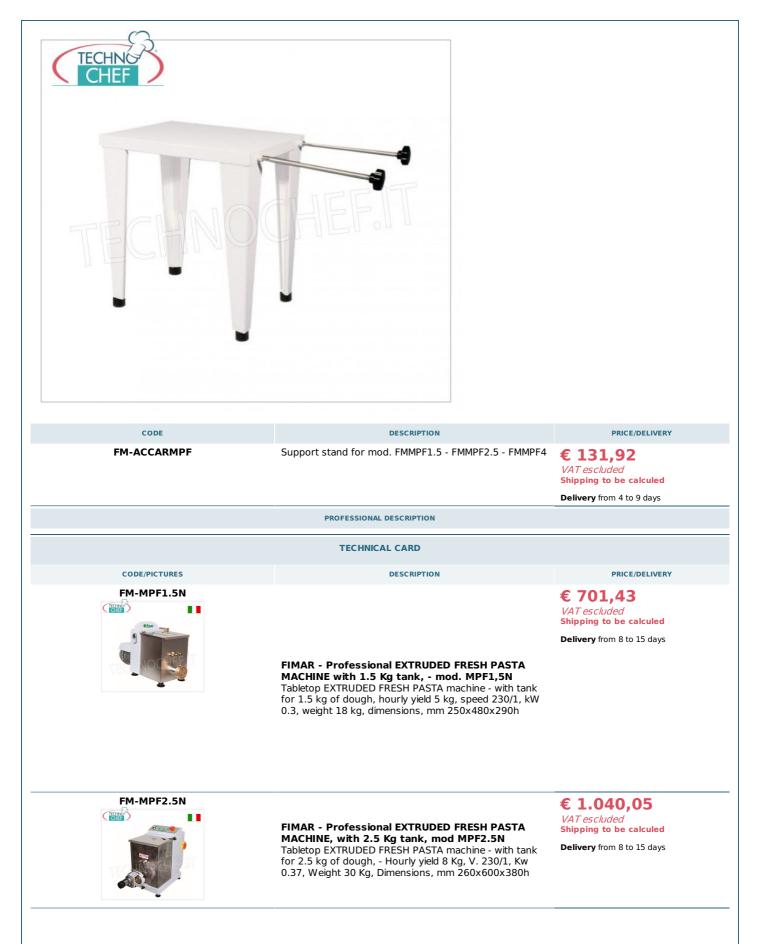

TECNOSERVICE'21 srl by Tinti Sergio Via Carlo Pisacane, 134 61032 Fano (PU) Italy P.IVA IT0200411413 Tel. +39 0721 805911 FAX +39 0721 809794 e-mail: staff@technochef.it www.technochef.it www.technochef.eu

Services and Technologies for professional catering since 1973



| FM-MPF4N | FIMAR - Professional EXTRUDED FRESH PASTA<br>MACHINE, with 4 Kg bowl, and standard pasta<br>cutter - mod. MPF4N<br>Tabletop EXTRUDED FRESH PASTA machine - with tank<br>for 4 kg of dough, hourly yield 13 kg, complete with:<br>ELECTRONIC PASTA CUTTER, V.400/3, Kw 0.75, weight<br>42 kg, dimensions 350x760x450h mm                   | € 1.939,81<br>VAT escluded<br>Shipping to be calculed<br>Delivery from 8 to 15 days |
|----------|-------------------------------------------------------------------------------------------------------------------------------------------------------------------------------------------------------------------------------------------------------------------------------------------------------------------------------------------|-----------------------