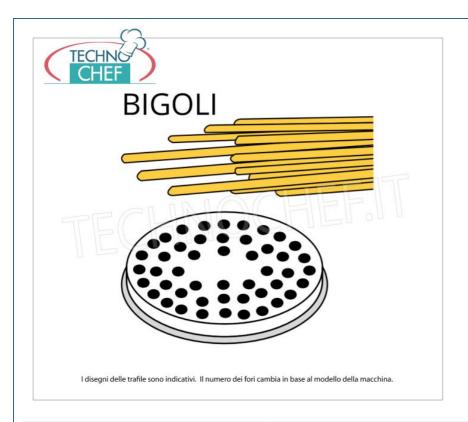

Services and Technologies for professional catering since 1973

| CODE | DESCRIPTION | PRICE/DELIVERY |
|------|-------------|----------------|
|      |             |                |

FM-ACTRMPF43

Die for bigoli in brass-bronze alloy Ø 3 mm, for mod. MPF1.5N