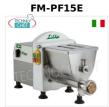

# FIMAR - LILLY Professional FRESH PASTA MACHINE, 1.5 Kg bowl - mod.PF15E

Machine for extruded fresh pasta, with 1.5 kg bowl, hourly output 2.5 - 5 kg/h, V.230/1, kW.0.25, weight 16 kg, dim.mm.253x472.5x316h

# € 725,61

VAT escluded
Shipping to be calculed

**Delivery** more than 35 days