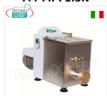

# FM-MPF1.5N

# FIMAR - Professional EXTRUDED FRESH PASTA

MACHINE with 1.5 Kg tank, - mod. MPF1,5N
Tabletop EXTRUDED FRESH PASTA machine - with tank
for 1.5 kg of dough, hourly yield 5 kg, speed 230/1, kW
0.3, weight 18 kg, dimensions, mm 250x480x290h