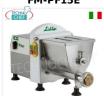

## FM-PF15E

### FIMAR - LILLY Professional FRESH PASTA MACHINE, 1.5 Kg bowl - mod.PF15E

Machine for extruded fresh pasta, with 1.5 kg bowl, hourly output 2.5 - 5 kg/h, V.230/1, kW.0.25, weight 16 kg, dim.mm.253x472.5x316h