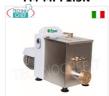

## FM-MPF1.5N

# FIMAR - Professional EXTRUDED FRESH PASTA

MACHINE with 1.5 Kg tank, - mod. MPF1,5N
Tabletop EXTRUDED FRESH PASTA machine - with tank
for 1.5 kg of dough, hourly yield 5 kg, speed 230/1, kW
0.3, weight 18 kg, dimensions, mm 250x480x290h