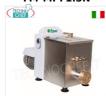

# FM-MPF1.5N

# FIMAR - Professional EXTRUDED FRESH PASTA

MACHINE with 1.5 Kg tank, - mod. MPF1,5N
Tabletop EXTRUDED FRESH PASTA machine - with tank
for 1.5 kg of dough, hourly yield 5 kg, speed 230/1, kW
0.3, weight 18 kg, dimensions, mm 250x480x290h