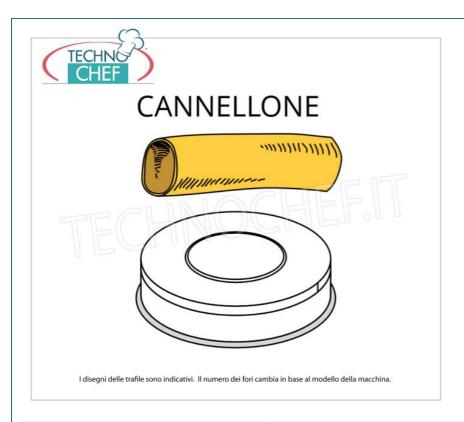

Services and Technologies for professional catering since 1973

CODE DESCRIPTION PRICE/DELIVERY

FM-ACTRMPF16

Die for stuffed cannelloni in brass-bronze alloy Ø 25 mm, for mod. MPF1.5N

€ 30,19

VAT escluded

Shipping to be calculed