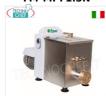

## FM-MPF1.5N

# FIMAR - Professional EXTRUDED FRESH PASTA

MACHINE with 1.5 Kg tank, - mod. MPF1,5N
Tabletop EXTRUDED FRESH PASTA machine - with tank
for 1.5 kg of dough, hourly yield 5 kg, speed 230/1, kW
0.3, weight 18 kg, dimensions, mm 250x480x290h