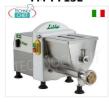

## FM-PF15E

### FIMAR - LILLY Professional FRESH PASTA MACHINE, 1.5 Kg bowl - mod.PF15E

Machine for extruded fresh pasta, with 1.5 kg bowl, hourly output 2.5 - 5 kg/h, V.230/1, kW.0.25, weight 16 kg, dim.mm.253x472.5x316h