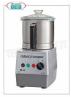

#### MX-R4-2V

Table CUTTER R4-2V, tank capacity It.4,5, ROBOT COUPE brand, professional

Table CUTTER R4-2V, ROBOT COUPE brand, with removable STAINLESS STEEL TANK 4.5 liters, Speed 1,500 / 3,000 rpm, V. 400/3, Kw 0.90, Weight 17 Kg, dimensions 225x305x440h mm

#### MX-R4VV

### Table CUTTER R4 VV, tank capacity lt.4,5, ROBOT COUPE brand, professional

Table CUTTER R4 VV, ROBOT COUPE brand, with 4.5 liter removable STAINLESS STEEL BOWL, Variable speed 300 / 3,500 rpm, V. 230/1, Kw 1,00, Weight 17 Kg, dimensions 225x305x460h mm