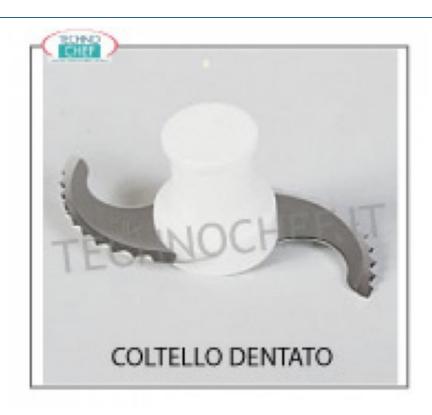

Services and Technologies for professional catering since 1973

| CODE        | DESCRIPTION                         | PRICE/DELIVERY                                |
|-------------|-------------------------------------|-----------------------------------------------|
| MX-60.27346 | Fine toothed knives for all mod. R4 | € 96,44  VAT escluded Shipping to be calculed |
|             |                                     | <b>Delivery</b> from 4 to 9 days              |