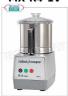

# MX-R4-1V

Table CUTTER R4-1V, tank capacity lt.4,5, ROBOT

COUPE brand, professional
Table CUTTER R4-1V, ROBOT COUPE brand, with 4.5 liter removable STAINLESS STEEL BOWL, Speed 1,500 rpm, V. 230/1, Kw 0,70, Weight 13 Kg, dimensions 225x305x440h mm