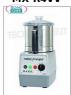

#### MX-R5-2V

## Table CUTTER R5-2V, tank capacity lt.5,9, ROBOT COUPE brand, professional

Table CUTTER R5-2V, ROBOT COUPE brand, with removable STAINLESS STEEL BOWL of 5.9 liters, Speed 1,500 / 3,000 rpm, V. 400/3, Kw 0,75, Weight 22 Kg, dimensions 280x350x490h mm