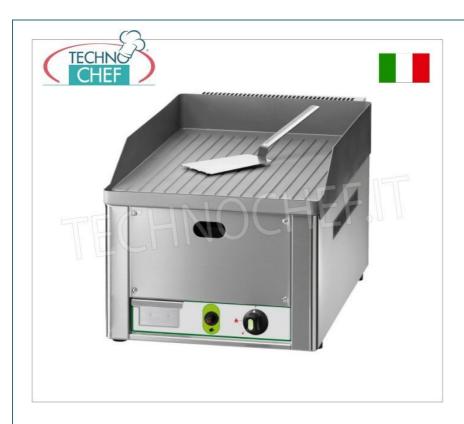

FMFRY1RM

FRY TOP A GAS da tavolo, 1 MODULO con PIASTRA in ACCIAIO SABBIATO RIGATO, alimentazione a GAS METANO, in dotazione kit GPL, dimensioni est. mm 335x600x300h

Consegna: da 4 a 9 giorni

## FRY TOP a GAS da TAVOLO, 1 MODULO con PIASTRA in ACCIAIO SABBIATO RIGATO:

- macchina a gas per cottura a secco o ad olio;
- struttura in acciaio inox;
- o piano di cottura in acciaio sabbiato rigato;
- alimentazione a gas metano, in dotazione kit G.P.L.;
- o manopole di regolazione potenza fiamma;
- o cassetto raccolta residui di cottura;
- accensione con piezoelettrici.