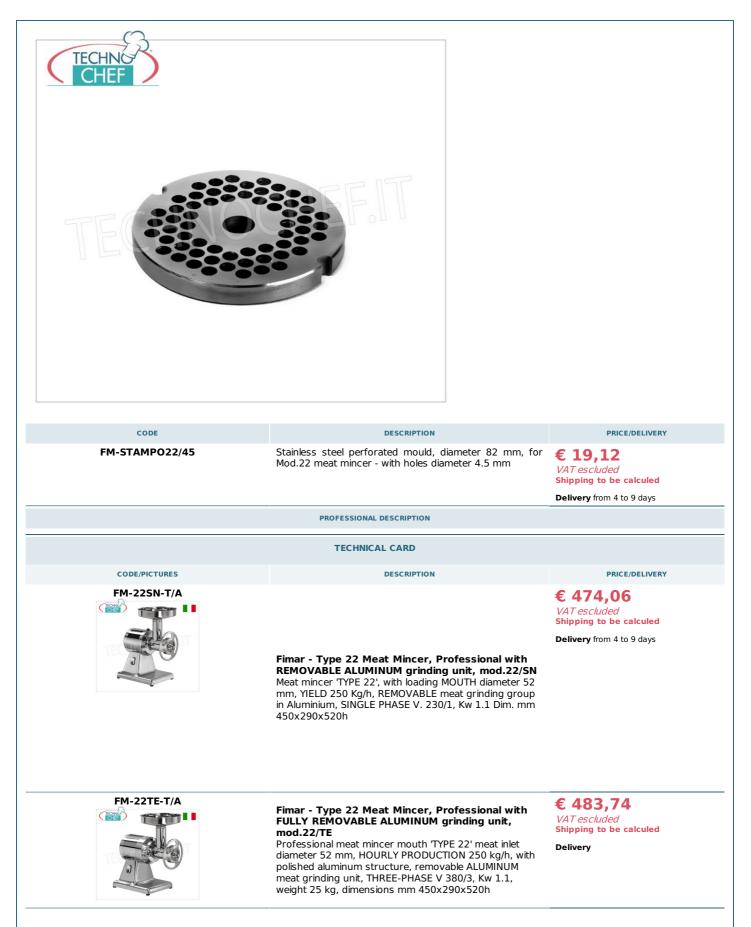

**TECNOSERVICE'21 srl** by Tinti Sergio Via Carlo Pisacane, 134 61032 Fano (PU) Italy P.IVA IT0200411413 Tel. +39 0721 805911 FAX +39 0721 809794 e-mail: staff@technochef.it www.technochef.it www.technochef.eu

Services and Technologies for professional catering since 1973



| FM-AB22AE-T/A | FIMAR - "Type 22" Meat Mincer-Grater,<br>Professional, FULLY REMOVABLE ALUMINUM Meat<br>Grinding Group, Mod. 22/AE<br>Combined MEAT MINCER / GRATER 'TYPE 22' in Polished<br>Aluminium, Production: MEAT MINCER 250 Kg/h, GRATER<br>40 Kg/h, with FULLY REMOVABLE MEAT GRINDING<br>GROUP, V. 380/3+N, Kw 1.1, dimensions mm<br>630x305x510h                                            | € 575,65<br>VAT escluded<br>Shipping to be calculed<br>Delivery from 4 to 9 days   |
|---------------|-------------------------------------------------------------------------------------------------------------------------------------------------------------------------------------------------------------------------------------------------------------------------------------------------------------