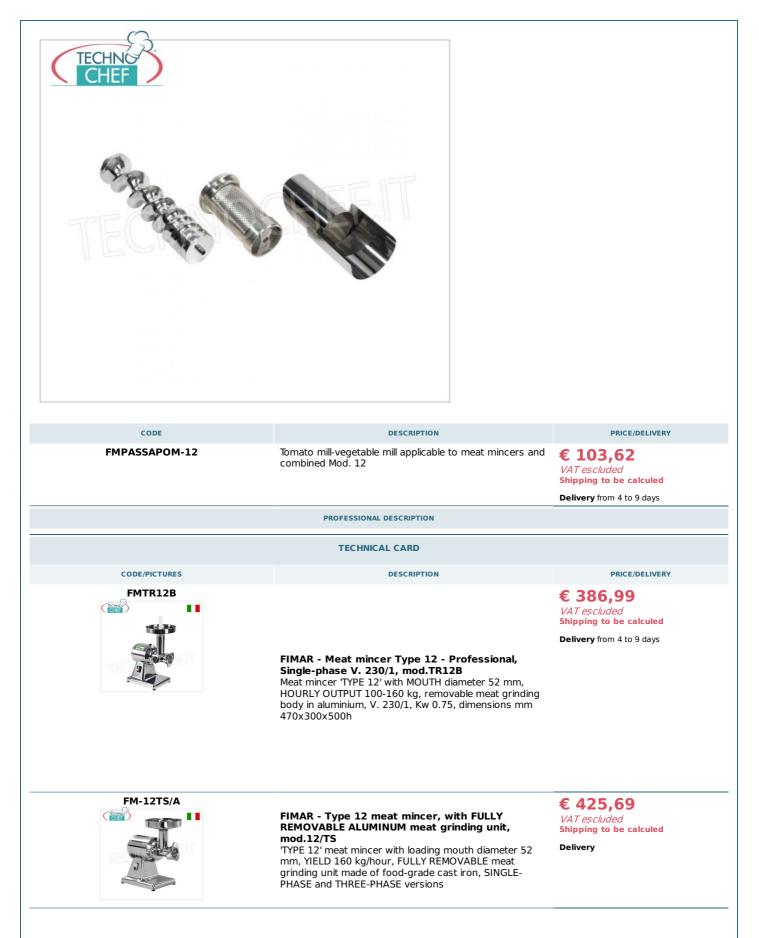

TECNOSERVICE'21 srl by Tinti Sergio Via Carlo Pisacane, 134 61032 Fano (PU) Italy P.IVA IT0200411413 Tel. +39 0721 805911 FAX +39 0721 809794 e-mail: staff@technochef.it www.technochef.it www.technochef.eu

Services and Technologies for professional catering since 1973



| FM-TR12S-T    | Fimar - Type 12 Meat Mincer, Professional with<br>REMOVABLE STAINLESS STEEL grinding unit,<br>mod.12/S<br>Meat mincer TYPE 12' with loading mouth diameter 52<br>mm, YIELD 160 Kg/h, REMOVABLE meat grinding unit, in<br>stainless steel see. 380/3+N, Kw 0.75, dim. mm<br>400x250x500h                                               | € 454,72<br>VAT escluded<br>Shipping to be calculed<br>Delivery                  |
|---------------|---------------------------------------------------------------------------------------------------------------------------------------------------------------------------------------------------------------------------------------------------------------------------------------------------------------------------------------|------------------------