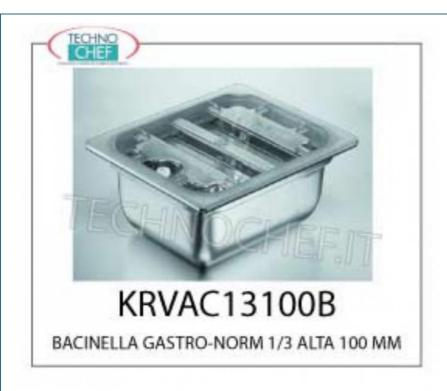

Spedizione in Italia: calcolata nel

KRVAC13100B BACINELLA GASTRO-NORM 1/3 ALTA 100 MM adatta

per SOTTOVUOTO (insieme ad apposito coperchio, non compreso), in ACCIAIO INOX DI GRANDE spessore,

dimensioni esterne mm. 325x175x100h