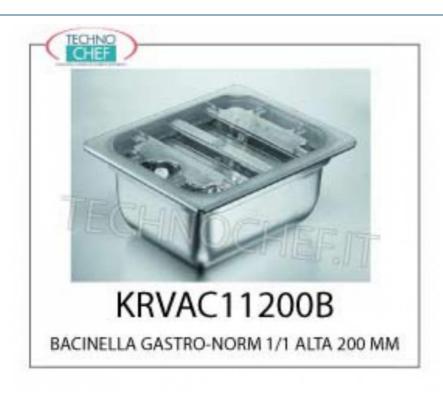

Spedizione in Italia: calcolata nel

KRVAC11200B BACINELLA GASTRO-NORM 1/1 ALTA 200 MM adatta

per SOTTOVUOTO (insieme ad apposito coperchio, non compreso), in ACCIAIO INOX DI GRANDE spessore,

dimensioni esterne mm. 325x530x200h