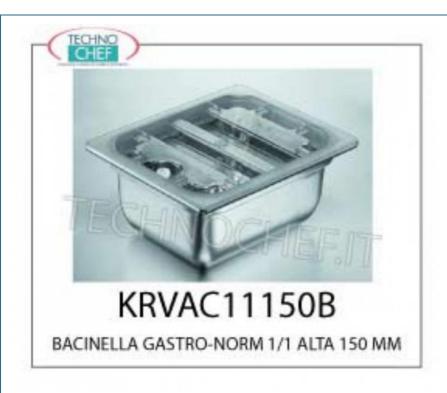

Spedizione in Italia: calcolata nel

KRVAC11150B BACINELLA GASTRO-NORM 1/1 ALTA 150 MM adatta

per SOTTOVUOTO (insieme ad apposito coperchio, non compreso), in ACCIAIO INOX DI GRANDE spessore,

dimensioni esterne mm. 325x530x150h