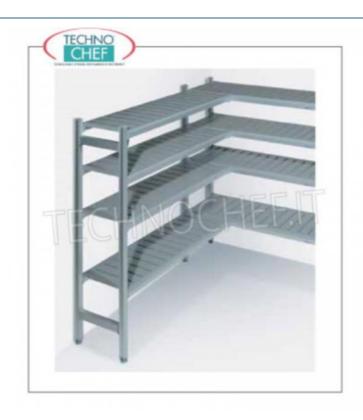

MI-KLM24-28AL2/S10

Scaffalatura per cella in ALLUMINIO ANODIZZATO per cella Mod.KLM24-28/S10, con 3 file di ripiani estraibili in PLASTICA SPECIALE ATOSSICA ad ALTA RESISTENZA di colore grigio alluminio