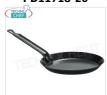

#### PD11718-20

# Paderno - Pans 1 Handle for Crepes in iron, Professional for Induction

Iron crepe pan with 1 handle, diam. 20 cm high 2 cm

€ 8,93 VAT escluded Shipping to be calculed

**Delivery** from 3 to 6 days