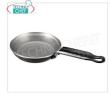

# PD11715-12

Paderno - 12 cm iron pans for Blinis, professional by induction

Iron Blinis pan with 1 handle, Professional, diam. 12 cm, 2 cm high

€ 7,45 VAT escluded Shipping to be calculed

Delivery