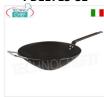

#### PD11713-32

#### Paderno - Iron wok with 1 handle and 1 handle, professional for induction

Iron wok with 1 handle and 1 handle, diam. 32 cm, 10 cm high

€ 25,15

VAT escluded Shipping to be calculed

Delivery