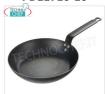

## PD11716-16

Paderno - Lionese IRON pans, 1 handle,

Heavy Iron Lionese pan with 1 handle, suitable for Induction, diam. 16 cm, 4 cm high

**Professional for Induction** 