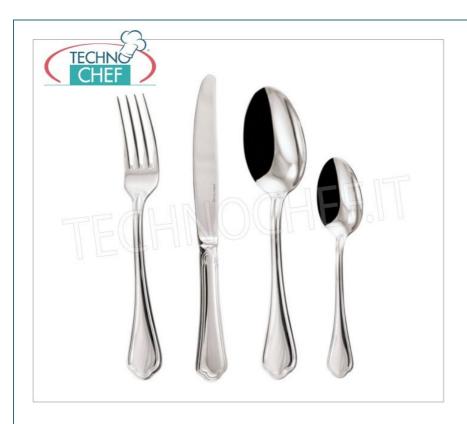

# DESCRIZIONE PROFESSIONALE

Posateria da Tavola ARTHUR KRUPP - Linea VERSAILLES, gamma completa composta da 19 pezzi:

- produzione artigianale realizzata in acciaio inox 18/10 lucidato;
- o stile e raffinatezza in un moderno senza tempo, una forma semplice ma fluida ammantata di classe.

#### **Made in Germany** Marchio CE