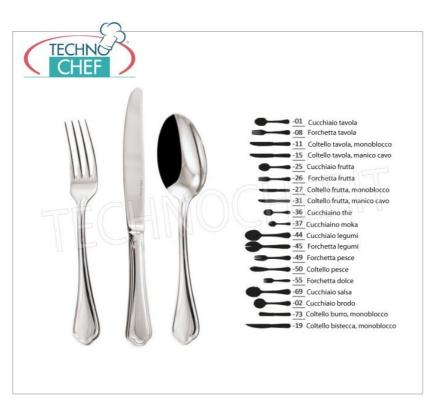

# DESCRIZIONE PROFESSIONALE

Posateria da Tavola ARTHUR KRUPP - Linea VERSAILLES, gamma completa composta da 19 pezzi:

- produzione artigianale realizzata in acciaio inox 18/10 lucidato;
- o stile e raffinatezza in un moderno senza tempo, una forma semplice ma fluida ammantata di classe.