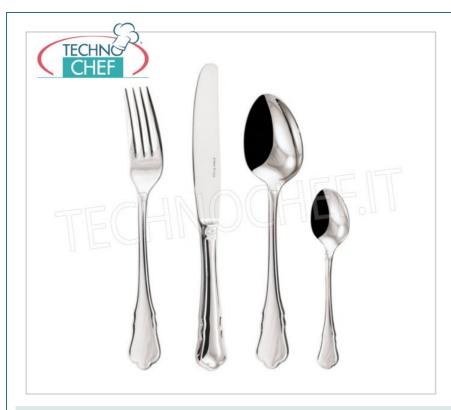

### Cutlery ARTHUR KRUPP - PADERNO - LONDON Line, complete range consisting of 26 pieces :

- handmade production in polished 18/10 stainless steel;
- style and sophistication in a timeless modern, a simple but fluid classy cloaked form.

### **AVAILABLE MODELS**