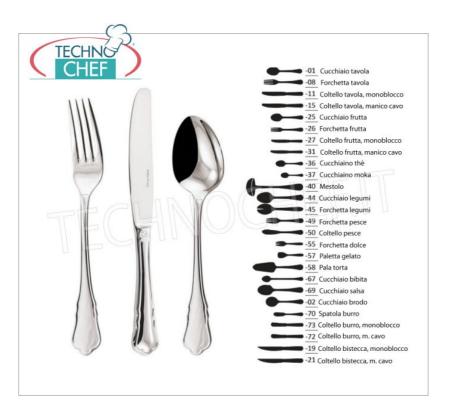

### Cutlery ARTHUR KRUPP - PADERNO - LONDON Line, complete range consisting of 26 pieces :

- handmade production in polished 18/10 stainless steel;
- style and sophistication in a timeless modern, a simple but fluid classy cloaked form.

### **AVAILABLE MODELS**