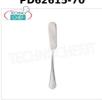

#### PD62615-70

# **BUTTER SPATULA, LONDON Line**

BUTTER SPAQUE, London Line, 18/10 stainless steel, POLISHED finish -- Item purchasable in single pieces