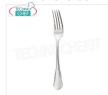

#### PD62615-08

# TABLE FORK, LONDON Line

TABLE FORK, London Line, 18/10 stainless steel, POLISHED finish -- Item purchasable in single pieces