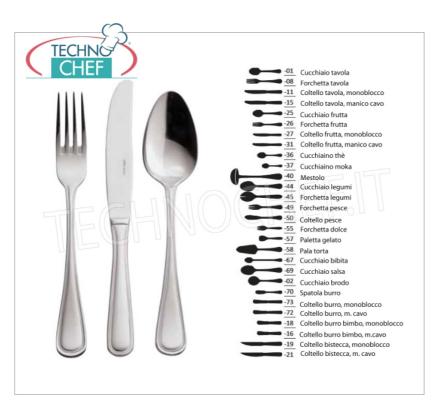

## Cutlery ARTHUR KRUPP - CONTOUR line, complete range consisting of 28 pieces :

- handicraft production made of **18/10 polished stainless steel**;
- style and refinement in a timeless modern , a simple but fluid form cloaked in class.

### **AVAILABLE MODELS**