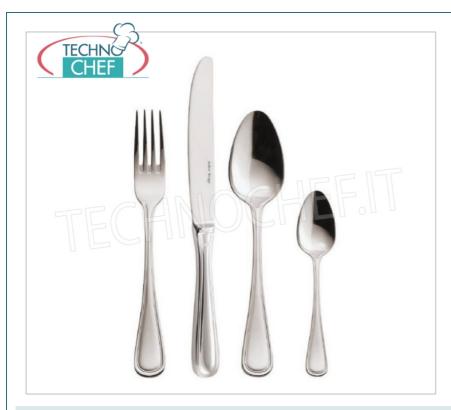

## Cutlery ARTHUR KRUPP - CONTOUR line, complete range consisting of 28 pieces :

- handicraft production made of **18/10 polished stainless steel**;
- style and refinement in a timeless modern , a simple but fluid form cloaked in class.

### **AVAILABLE MODELS**