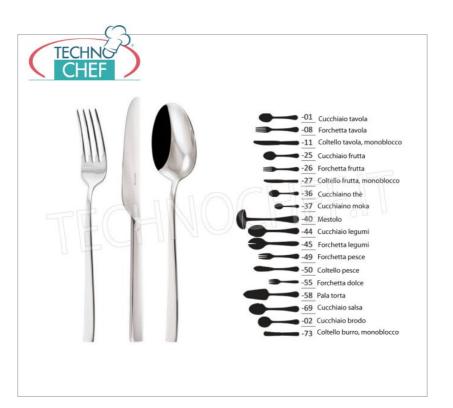

## ARTHUR KRUPP cutlery - PADERNO - CREAM line, complete range consisting of 18 pieces:

- artisan production made of polished 18/10 stainless steel;
- style and refinement in a timeless modern , a simple but fluid shape cloaked in class.

### **AVAILABLE MODELS**