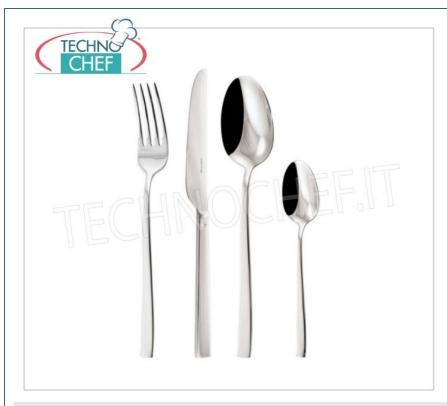

## ARTHUR KRUPP cutlery - PADERNO - CREAM line, complete range consisting of 18 pieces:

- artisan production made of polished 18/10 stainless steel;
- style and refinement in a timeless modern , a simple but fluid shape cloaked in class.

### **AVAILABLE MODELS**