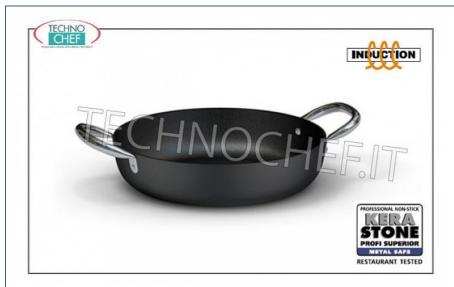

## DESCRIZIONE PROFESSIONALE

BALLARINI - Tegame con 2 maniglie, con rivestimento antiaderente professionale, SERIE 6000, adatta per induzione in lega di alluminio alto spessore 5 mm, GAMMA COMPLETA con diametro da 280 mm a 320 mm:

- linea professionale in lega di alluminio alto spessore 5 mm;
- o finitura esterna in alluminio satinato, ad altissima resistenza termica antimacchia e antigraffio, facile da pulire;
- interno con rivestimento antiaderente professionale KERA STONE-PROFI SUPERIOR di altissima qualita';
- o fondo per induzione realizzato con speciale applicazione brevettata di un disco in acciaio che garantisce un'omogenea distribuzione del calore e lo rende adatto per tutte le fonti di calore;
- o planarita' del fondo ottenuta al raggiungimento della temperatura di cottura per una completa aderenza al piano di cottura;
- o manicatura professionale in acciaio inox a nervatura rinforzata, in tubolare per ridurre la trasmissione del calore, 'a piena presa'.