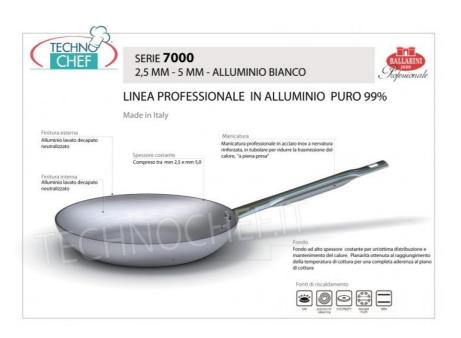

## DESCRIZIONE PROFESSIONALE

BALLARINI - Padella wok 'a mantecare' con 1 manico, serie 7000, GAMMA COMPLETA con Ø da 240 mm a 280 mm:

- $\circ~$  linea professionale in alluminio puro al 99% spessore 3 mm;
- finitura esterna ed interna in alluminio decapato neutralizzato;
- o fondo ad alto spessore (3 mm) costante per un'ottima distribuzione e mantenimento del calore;
- o planarità del fondo ottenuta al raggiungimento della temperatura di cottura per una completa aderenza al piano di cottura;
- manicatura professionale in acciaio inox a nervatura rinforzata, in tubolare per ridurre la trasmissione del calore, 'a piena presa'.