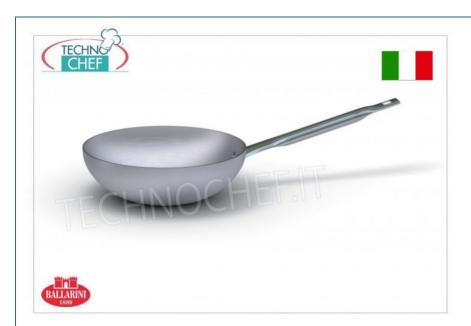

## MODELLI DISPONIBILI

€ 22,25 + IVA

€ 27,15 IVA incl.

Spedizione in Italia: calcolata nel carrello

Consegna: da 3 a 6 giorni

MRN-101754

Pentole, padelle in alluminio - serie 7000 di BALLARINI - spessore 3 mm

€ 30,13 + IVA

€ 36,76 IVA incl. **Spedizione in Italia:** calcolata nel carrello

Consegna: da 3 a 6 giorni

MRN-101755

Pentole, padelle in alluminio - serie 7000 di BALLARINI - spessore 3 mm

## DESCRIZIONE PROFESSIONALE

BALLARINI - Padella wok 'a mantecare' con 1 manico, serie 7000, GAMMA COMPLETA con Ø da 240 mm a 280 mm:

- $\circ~$  linea professionale in alluminio puro al 99% spessore 3 mm;
- finitura esterna ed interna in alluminio decapato neutralizzato;
- o fondo ad alto spessore (3 mm) costante per un'ottima distribuzione e mantenimento del calore;
- o planarità del fondo ottenuta al raggiungimento della temperatura di cottura per una completa aderenza al piano di cottura;
- manicatura professionale in acciaio inox a nervatura rinforzata, in tubolare per ridurre la trasmissione del calore, 'a piena presa'.