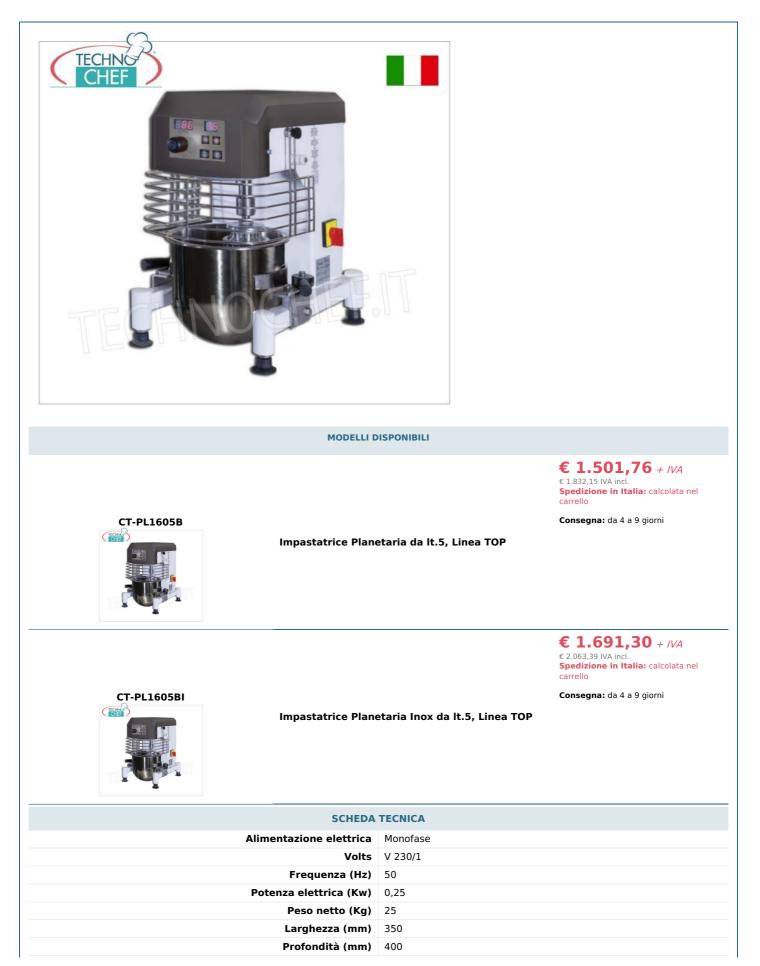

#### DESCRIZIONE PROFESSIONALE

# Impastatrice planetaria da lt. 5, con variatore di velocità continuo digitale, da banco:

• realizzata su **struttura in acciaio**;

- vasca inox estraibile da lt. 5, diametro cm 20;
- velocità planetario da 40 a 200 giri/minuto con variatore continuo digitale;
- max farina: Kg 1,1;
- comandi a bassa tensione: 24 volts;
- trasmissione ad ingranaggi.